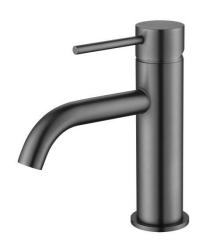

# NOVETTI BASIN MIXER CURVED

## **DESCRIPTION**

Novetti Basin Mixer Curved Spout Gun Metal

#### **FEATURES**

- Sleek minimalistic design
- 35mm Citec cartridge
- 100% lead free
- 15 year warranty on mixer body and cartridge, 7 years on coloured finishes and accessory items

## **DETAILS**

35mm cartridge
WELS 4 star 6.5L/m
Part Code: AN-101GM
Available Finish: Gun Metal

Recommended working pressure:

Min 150 - Max 500KPa

Note: If the pressure exceeds or is likely to exceed 500KPa, an approved pressure limiting