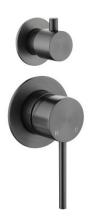

## **DESCRIPTION**

Novetti Wall Mixer Diverter Gun Metal

# **DETAILS**

35mm cartridge

Part Code: AN-402GM Available Finish: Gun Metal

Recommended working pressure:

Min 150 - Max 500KPa

Note: If the pressure exceeds or is likely to exceed 500KPa, an approved pressure limiting device must be fitted.