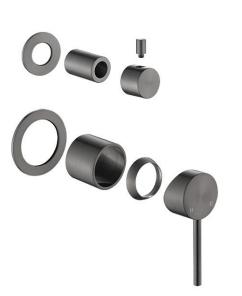

# **DETAILS**

35mm cartridge

Part Code: AN-402GM Available Finish: Gun Metal

Recommended working pressure:

Min 150 - Max 500KPa

Note: If the pressure exceeds or is likely to exceed 500KPa, an approved pressure limiting device must be fitted.

## TECHNICAL DETAILS

Note: Illustrations and specifications may vary from time to time