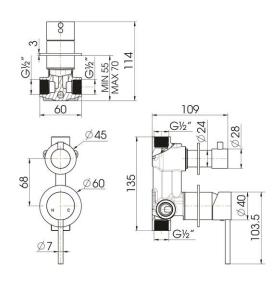

## TECHNICAL DETAILS

Note: Illustrations and specifications may vary from time to time

# **DETAILS**

35mm cartridge

Part Code: AN-402GM Available Finish: Gun Metal

Recommended working pressure:

Min 150 - Max 500KPa

Note: If the pressure exceeds or is likely to exceed 500KPa, an approved pressure limiting device must be fitted.