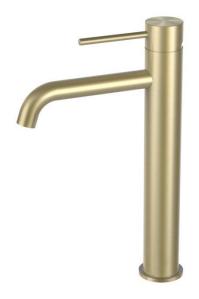

#### DESCRIPTION

Novetti Tower Basin Mixer Curved Spout Brushed Gold

#### FEATURES

- Sleek minimalistic design
- 35mm Citec cartridge
- 100% lead free

• 15 year warranty on mixer body and cartridge, 7 years on coloured finishes and accessory items

## DETAILS

35mm cartridge WELS 4 star 6.5L/m Part Code: AN-103BG Available Finish: Brushed Gold

Recommended working pressure: Min 150 – Max 500KPa Note: If the pressure exceeds or is likely to exceed 500KPa, an approved pressure limiting device must be fitted.